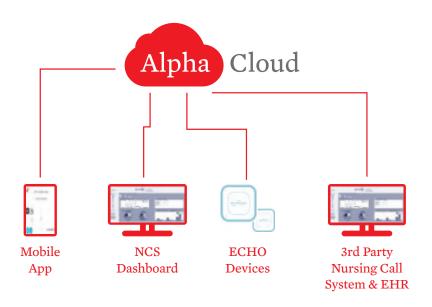

## Alpha Cloud Includes:

- Access to healthcare professional
- API for other operators' NCS
- Remote SW update and new services
- Big Data analytics