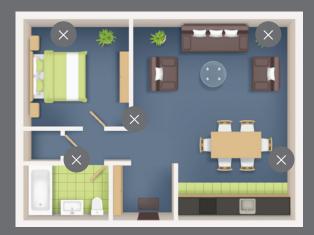

### Other Radar

- Movement
- Falls detection
- Separate devices must be installed in each room and bathroom
- Wall Placement
- Battery operated in some cases