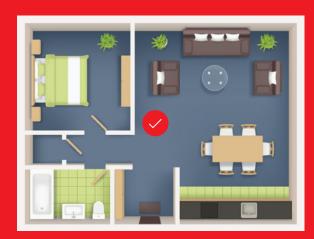

### Alpha Lifecare Radar Solution

- One device covers the entire room/bathroom
- · Discreet recessed model
- Ability to monitor activity levels
- High accuracy levels
- Ability to integrate with other solutions

#### Alpha Lifecare Radar Solution

- Movement
- Gait
- Precise location
- Respiratory
- Heart rate
- Sleep analysis
- Falls detection
- Entire room