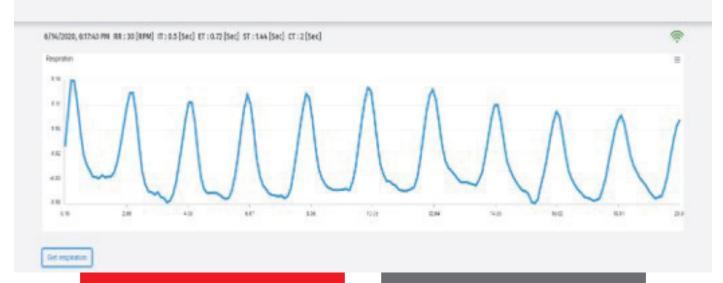

### Respiration Monitoring

## Accurate Respiration Parameters Extraction Advanced and patented analysis approach

#### **Parameters**

- Respiration Rate
- Inhale/Exhale Time
- Stop Time

## Abnormal Cases Detection

- Hyperventilation
- Apnea