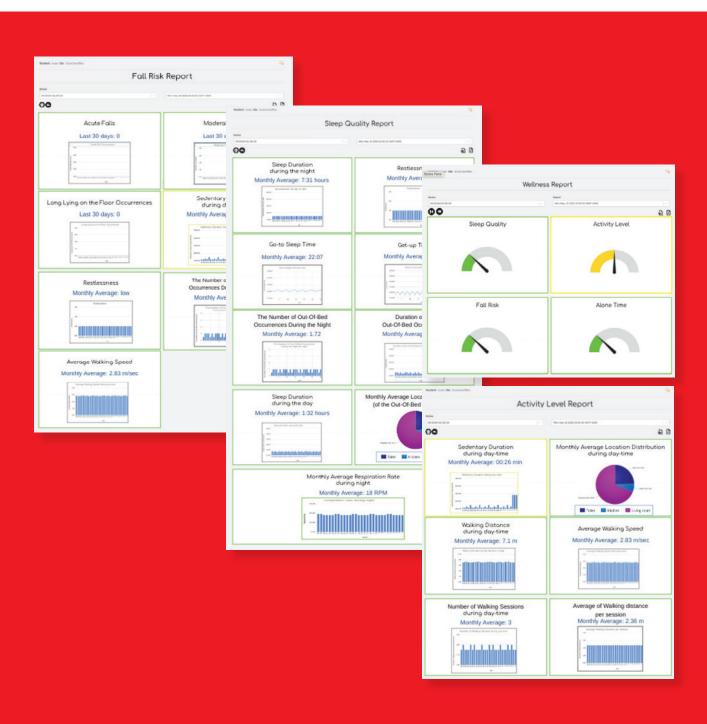

### Smart Dashboard

Included in your subscription and can be integrated with EHR and nurse call via API

## Alpha Cloud Includes:

- Access to healthcare professional
- API for other operators' NCS
- Remote SW update and new services
- Big Data analytics