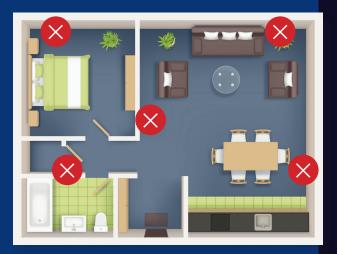

# Other Systems

- Increased quantity of sensors per room
- Sensors placed around the room
- Limited ability to monitor activity levels
- High rate of false positives

# Other Radar

- Movement
- Falls detection
- Separate devices must be installed in each room and bathroom
- Wall Placement
- Battery operated in some cases

#### Add on sensors to match Alpha Global Radar Solution capabilities

- Sleep monitor in bed
- Respiratory & heart rate monitor
- Additional movement sensors for precise location