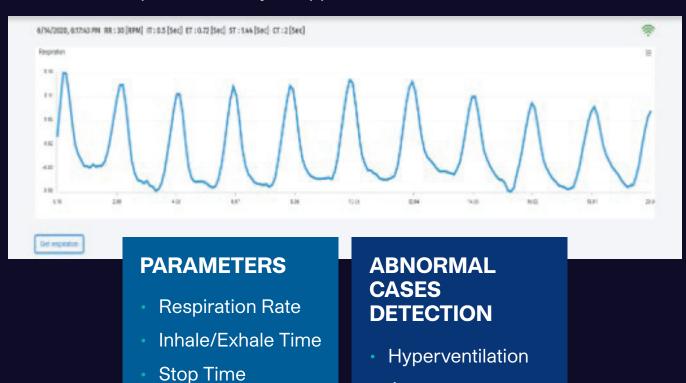

#### **Sleep Review Analytics:**

- Respiration Monitoring
- Out of Bed Detection
- Sleep Monitoring

# Respiration Monitoring

Accurate respiration parameters extraction

Advanced and patented analysis approach

**Apnea** 