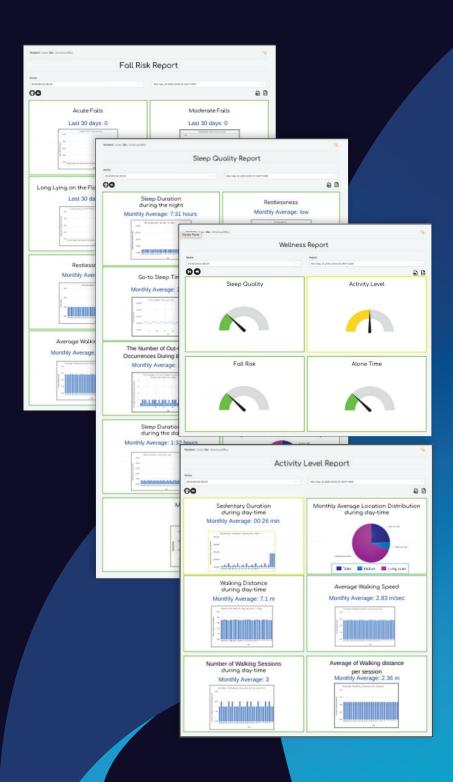

### **Smart Dashboard**

Included in your subscription and can be integrated with EHR and nurse call via API

### ALPHA CLOUD INCLUDES

- Access to healthcare professional
- API for other operators' NCS
- Remote SW update and new services
- Big Data analytics