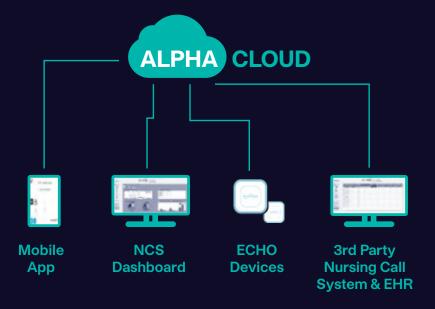

### **Smart Dashboard**

Included in your subscription and can be integrated with EHR and nurse call via API

### ALPHA CLOUD INCLUDES

- Access to healthcare professional
- API for other operators' NCS
- Remote SW update and new services
- Big Data analytics