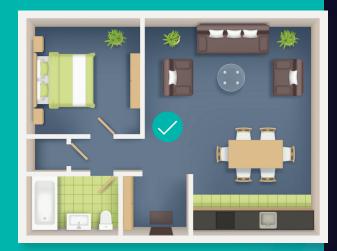

# Alpha Global Radar Solution

- One device covers the entire room/bathroom
- Discreet recessed model
- Ability to monitor activity levels
- High accuracy levels
- Ability to integrate with other solutions

# Alpha Global Radar Solution

- Movement
- Gait
- Precise location
- Respiratory
- Heart rate
- Sleep analysis
- Falls detection
- Entire room