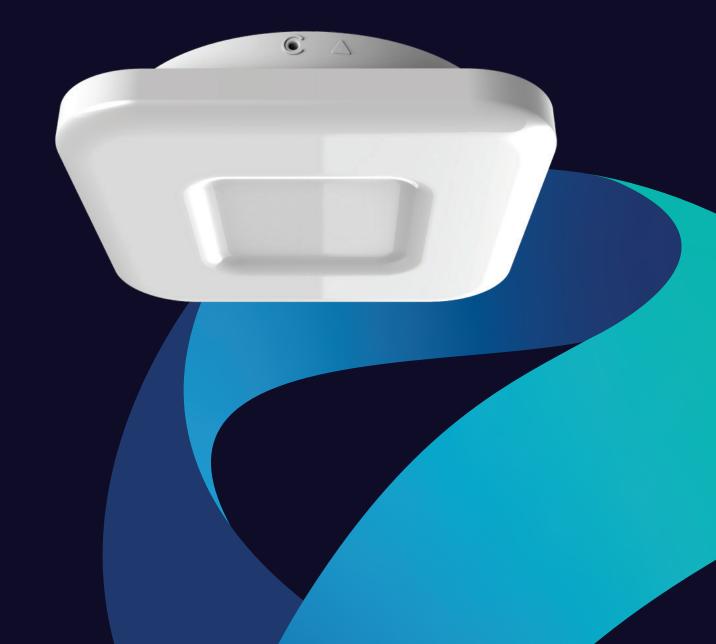

# Alpha Global Radar Solution

- One device covers the entire room/bathroom
- Discreet recessed model
- Ability to monitor activity levels
- High accuracy levels
- Ability to integrate with other solutions

# Alpha Global Radar Solution

- Movement
- Gait
- Precise location
- Respiratory
- Heart rate
- Sleep analysis
- Falls detection
- Entire room

#### Alpha Global Radar Solution Devices

- Can detect falls from Floorline bed
- Detection is not affected by air mattress operation (incl. respiratory & heart rate)
- No interference from ceiling fans, ceiling lift, or A/C units
- 100% Non Invasive (No Cameras or wearables)