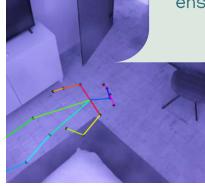

### Privacy

All images are analyzed locally, in the ceiling light itself thanks to a powerful Nvidia processor. Only in case of an incident, images of the fall will be sent to a trusted person or caregiver. And only with formal approval of the elderly. They - and they alone - decide what visuals to share: a full image or an unrecognisable stick figure as shown here. No other images will ever be sent to the cloud.

The older adult is reduced to an abstract figure to ensure privacy