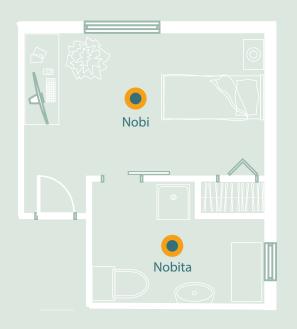

## Installation

Easy installation without additional wiring: you simply replace the ceiling light

Nobi

Our smart lamps oversee every room from a central point. Nobi's timeless design suits any interior and can be hung in living rooms and bedrooms.

#### Nobita

Nobi's little sister is sleekly designed for installation in smaller rooms such as the kitchen or bathroom.