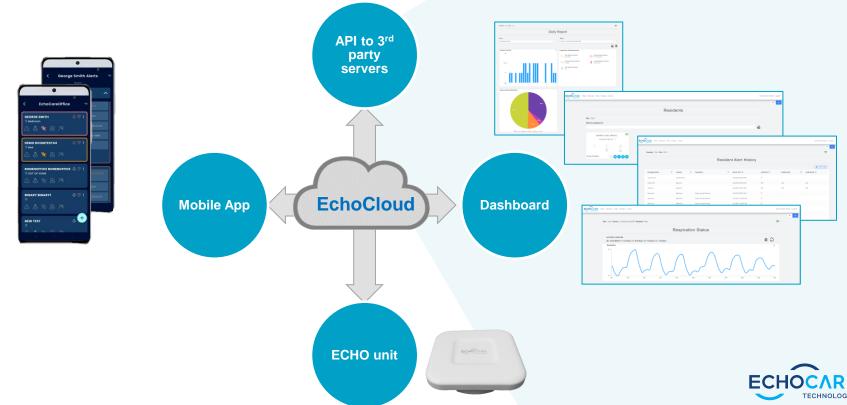

### The ECHO cloud includes

- Access to healthcare professional
- API for other operators' NCS
- Remote SW update and New services
- Big Data analytics

# **ECHO System Overview**