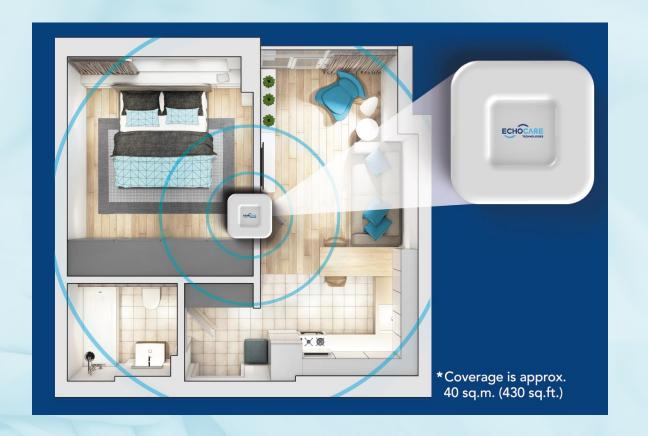

# The System can be installed either in the private home or at LTCF Can "see" through internal walls