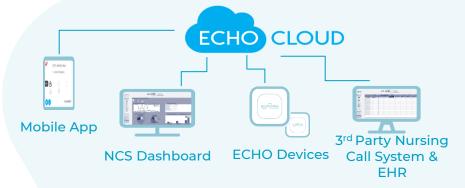

### The ECHO cloud includes

- Access to healthcare professional
- API for other operators' NCS
- Remote SW update and New services
- Big Data analytics

# **ECHO System Overview**