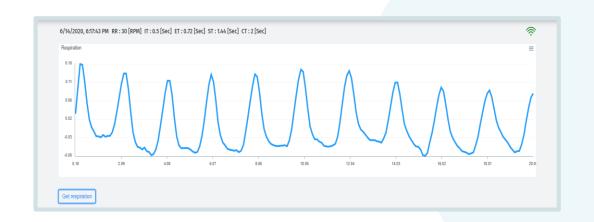

# **Respiration Monitoring**

Accurate respiration parameters extraction Advanced and patented Analysis approach

Respiration Rate
Inhale/Exhale Time
Stop Time

#### **Abnormal Cases Det.**

Hyperventilation Apnea