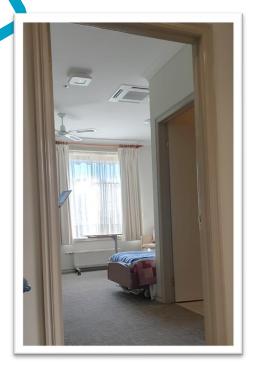

# The System can be installed either in the private home or at LTCF Can "see" through internal walls